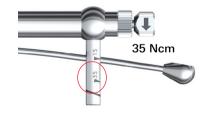

For clear identification the Omnigrip<sup>TM</sup> screws and screwdrivers are marked with a blue ring. Not compatible with Unigrip<sup>TM</sup>.

Torque guide: Omnigrip  $^{\text{TM}}$  screws are made to torque to 35 Ncm.