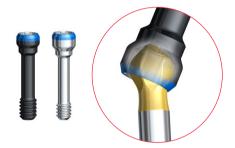

For clear identification the Omnigrip<sup>TM</sup> screws and screwdrivers are marked with a blue ring. Not compatible with Unigrip<sup>TM</sup>.

Torque guide: Omnigrip  $^{\text{TM}}$  screws are made to torque to 35 Ncm.