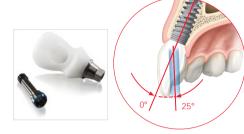

# Quick guide for NobelProcera® Angulated Screw Channel Abutment (ASC) and Omnigrip™ Tooling

Open up a whole new world of restorative possibilities with the NobelProcera™ ASC Abutment for conical connection implants, a one-of-a-kind concept and screwdriver interface exclusive to Nobel Biocare. Manage challenging cases more easily with the flexibility to place the screw access hole anywhere between 0° and 25° in a 360° radius.

#### **Lab Screws**

|                          | CODE  |
|--------------------------|-------|
| Omnigrip Lab Screw CC NP | 37374 |
| Omnigrip Lab Screw CC RP | 37375 |

Choice of screw-channel angulation from 0° to 25° in a 360° radius.